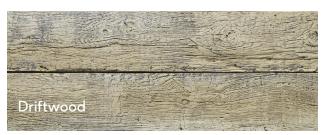

## Weathered Oak 200mm x 32mm x 3600mm

Beautifully aged and utterly timeless, our Weathered Oak collection is moulded from 100-year-old reclaimed oak timber, and hand-coloured with authentic tones. Providing an instant worn look, it retains its natural beauty for decades - all while being virtually maintenance free and never requiring oiling or sealing - ever.