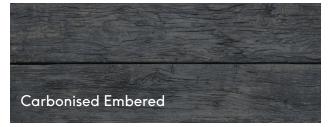

## Weathered Oak 200mm x 32mm x 3600mm

Beautifully aged and utterly timeless, our Weathered Oak collection is moulded from 100-year-old reclaimed oak timber, and hand-coloured with authentic tones. Providing an instant worn look, it retains its natural beauty for decades - all while being virtually maintenance free and never requiring oiling or sealing - ever.