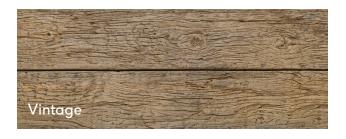

## Weathered Oak 200mm x 32mm x 3600mm

Beautifully aged and utterly timeless, our Weathered Oak collection is moulded from 100-year-old reclaimed oak timber, and hand-coloured with authentic tones. Providing an instant worn look, it retains its natural beauty for decades - all while being virtually maintenance free and never requiring oiling or sealing - ever.