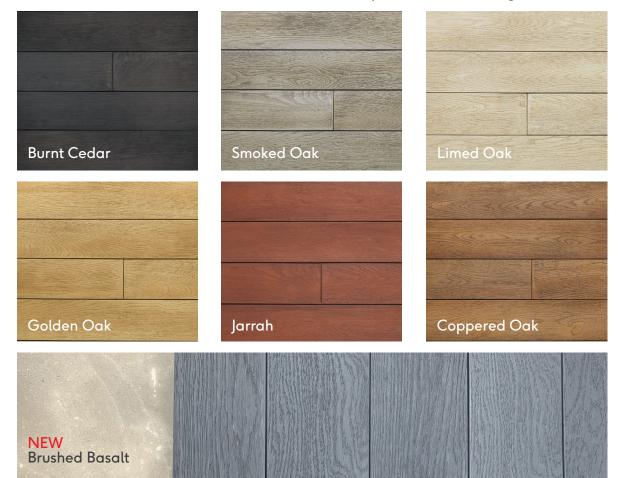

## Enhanced Grain 176mm x 32mm x 3600mm

Millboard Enhanced Grain collection is moulded from selected smooth timber that provides a stylish dignity, with hand colouring recreating the subtle nuances that only natural wood can give.